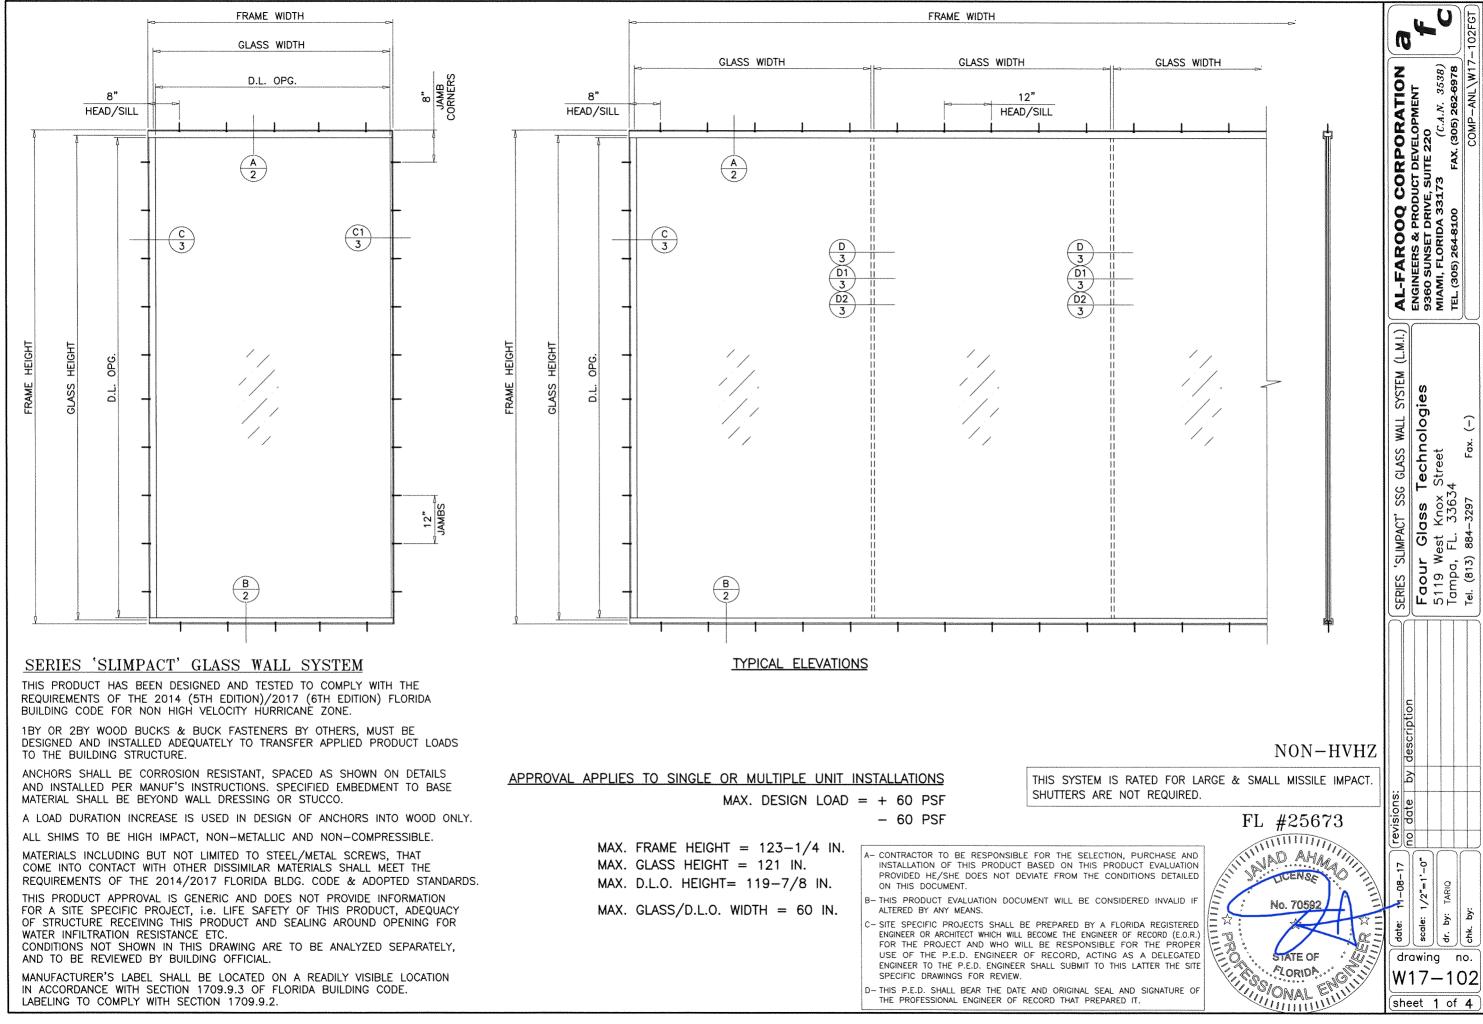

| ITEM # | PART # | REQD.    | DESCRIPTION                  | MATERIAL | MANF./SUPPLIER/REMARKS |
|--------|--------|----------|------------------------------|----------|------------------------|
| 1      | -      | AS REQD. | TOP/SIDE CHANNEL             | 6061-T6  | -                      |
| 2      | _      | AS REQD. | BOTTOM CHANNEL               | 6061-T6  | -                      |
| 3      | -      | 2/ LITE  | SETTING BLOCKS AT 1/4 POINTS | EPDM     | DUROMETER 80±5 SHORE A |
| 4      | -      | AS REQD. | 3/8" DIA. BACKER ROD         | FOAM     | -                      |
| 5      | 795    | AS REQD. | GLAZING COMPOUND             | SILICONE | DOW CORNING            |
| 6      | _      | AS REQD. | JAMB BAR                     | 6063-T4  | _                      |

## SEAL