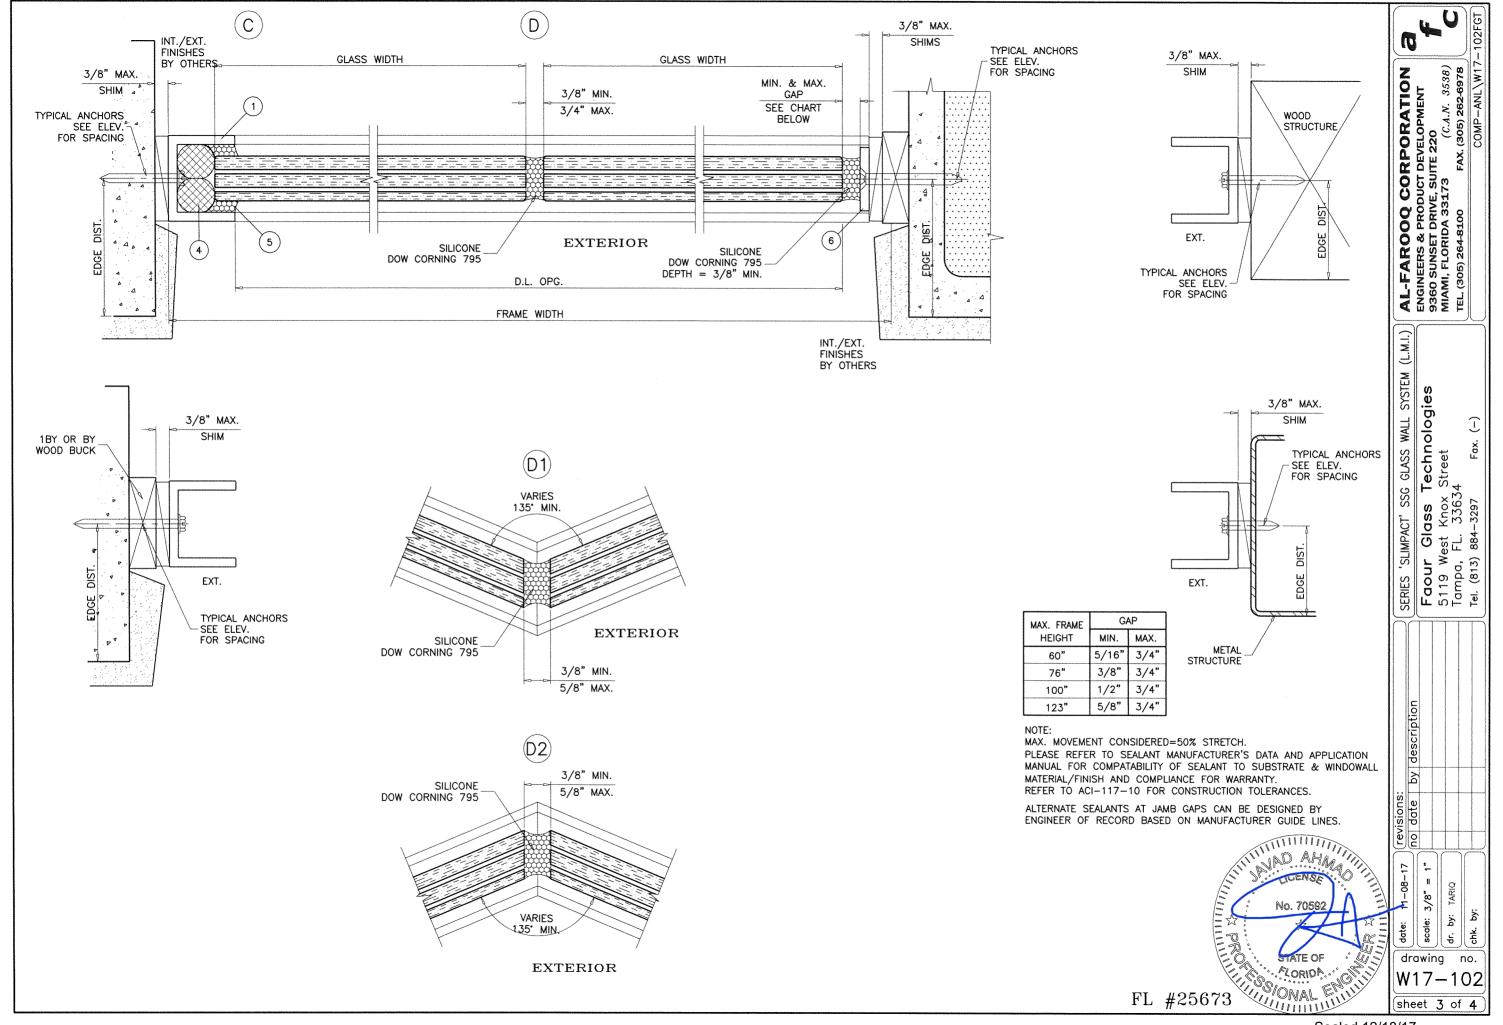

| ITEM # | PART # | REQD.    | DESCRIPTION                  | MATERIAL | MANF./SUPPLIER/REMARKS |
|--------|--------|----------|------------------------------|----------|------------------------|
| 1      | -      | AS REQD. | TOP/SIDE CHANNEL             | 6061-T6  | -                      |
| 2      | _      | AS REQD. | BOTTOM CHANNEL               | 6061-T6  | -                      |
| 3      | -      | 2/ LITE  | SETTING BLOCKS AT 1/4 POINTS | EPDM     | DUROMETER 80±5 SHORE A |
| 4      | -      | AS REQD. | 3/8" DIA. BACKER ROD         | FOAM     | -                      |
| 5      | 795    | AS REQD. | GLAZING COMPOUND             | SILICONE | DOW CORNING            |
| 6      | _      | AS REQD. | JAMB BAR                     | 6063-T4  | _                      |

## SEALANT: