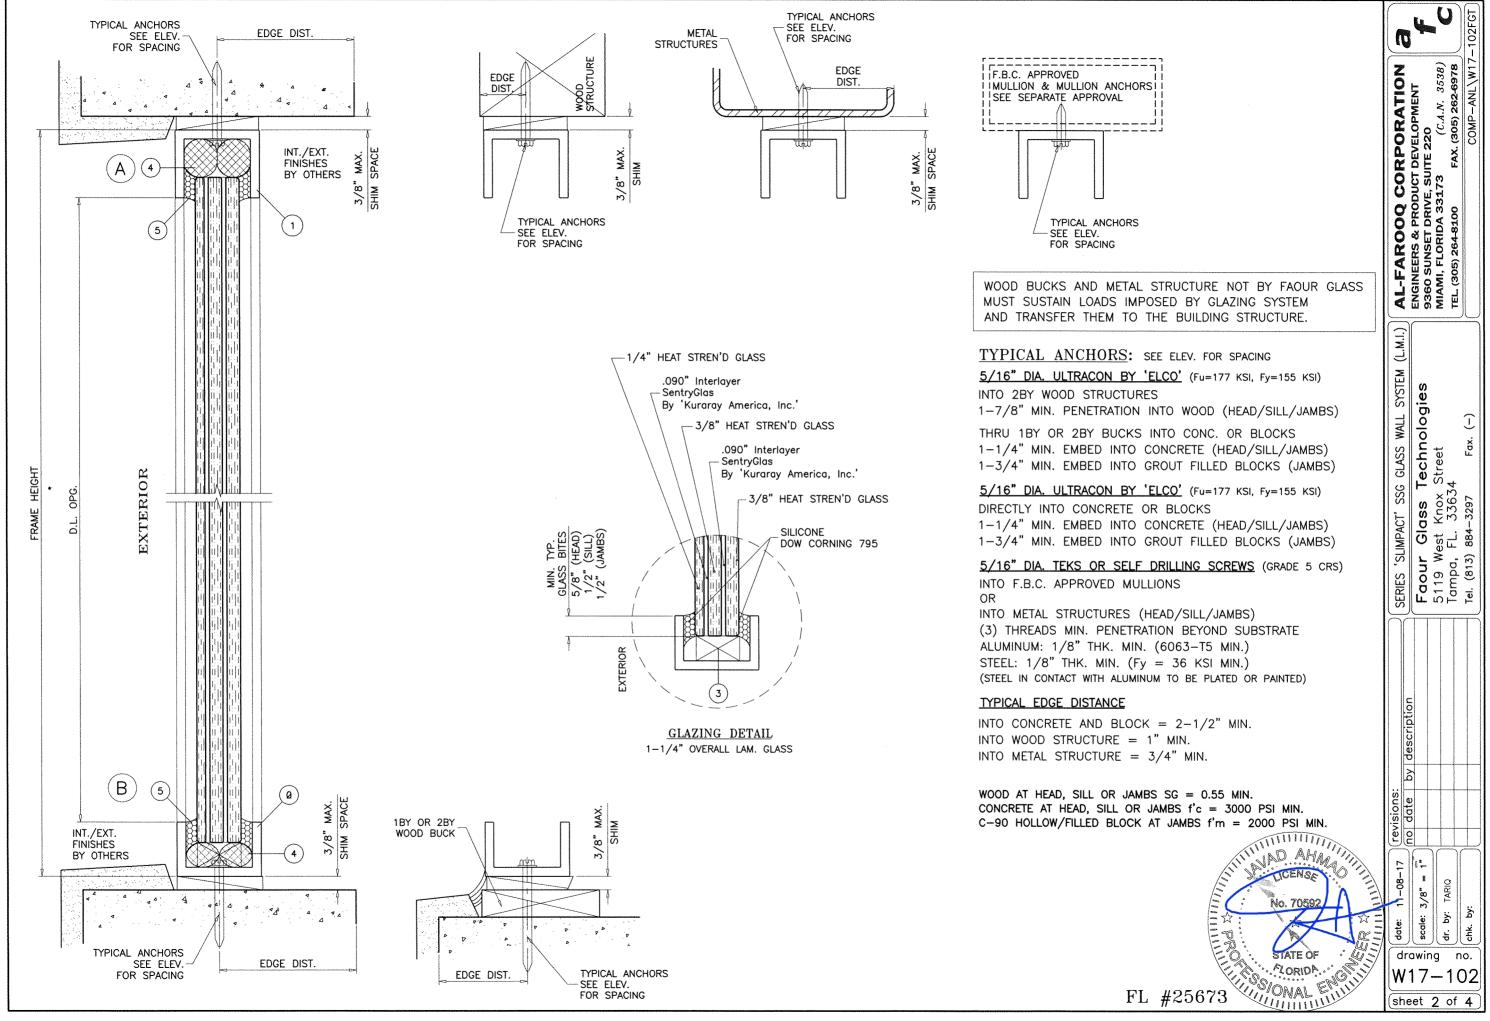

| ITEM # | PART # | REQD.    | DESCRIPTION                  | MATERIAL | MANF./SUPPLIER/REMARKS |
|--------|--------|----------|------------------------------|----------|------------------------|
| 1      | -      | AS REQD. | TOP/SIDE CHANNEL             | 6061-T6  | -                      |
| 2      | _      | AS REQD. | BOTTOM CHANNEL               | 6061-T6  | -                      |
| 3      | -      | 2/ LITE  | SETTING BLOCKS AT 1/4 POINTS | EPDM     | DUROMETER 80±5 SHORE A |
| 4      | -      | AS REQD. | 3/8" DIA. BACKER ROD         | FOAM     | -                      |
| 5      | 795    | AS REQD. | GLAZING COMPOUND             | SILICONE | DOW CORNING            |
| 6      | _      | AS REQD. | JAMB BAR                     | 6063-T4  | _                      |

## SEALAN