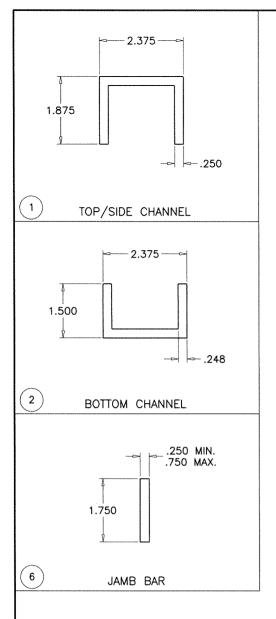

| ITEM # | PART # | REQD.    | DESCRIPTION                  | MATERIAL | MANF./SUPPLIER/REMARKS |
|--------|--------|----------|------------------------------|----------|------------------------|
| 1      | -      | AS REQD. | TOP/SIDE CHANNEL             | 6061-T6  | -                      |
| 2      | _      | AS REQD. | BOTTOM CHANNEL               | 6061-T6  | -                      |
| 3      | -      | 2/ LITE  | SETTING BLOCKS AT 1/4 POINTS | EPDM     | DUROMETER 80±5 SHORE A |
| 4      | -      | AS REQD. | 3/8" DIA. BACKER ROD         | FOAM     | -                      |
| 5      | 795    | AS REQD. | GLAZING COMPOUND             | SILICONE | DOW CORNING            |
| 6      | _      | AS REQD. | JAMB BAR                     | 6063-T4  | _                      |